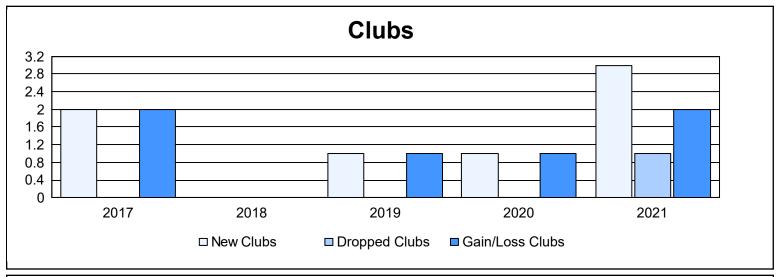

District 201C2 As of June 2021 Cumulative

| Year      | New<br>Clubs | Dropped<br>Clubs | Gain/<br>Loss<br>Clubs | New<br>Members | Charter<br>Members | Reinstate<br>Members | Transfer<br>Members | Total<br>Member<br>Added | Total<br>Members<br>Dropped | Gain/<br>Loss<br>Members |
|-----------|--------------|------------------|------------------------|----------------|--------------------|----------------------|---------------------|--------------------------|-----------------------------|--------------------------|
| 2016-2017 | 2            | 0                | 2                      | 120            | 65                 | 3                    | 15                  | 203                      | 185                         | 18                       |
| 2017-2018 | 0            | 0                | 0                      | 152            | 1                  | 7                    | 7                   | 167                      | 234                         | -67                      |
| 2018-2019 | 1            | 0                | 1                      | 157            | 28                 | 5                    | 19                  | 209                      | 158                         | 51                       |
| 2019-2020 | 1            | 0                | 1                      | 144            | 20                 | 0                    | 25                  | 189                      | 205                         | -16                      |
| 2020-2021 | 3            | 1                | 2                      | 151            | 70                 | 9                    | 8                   | 238                      | 222                         | 16                       |
| Average   | 1            | 0                | 1                      | 145            | 37                 | 5                    | 15                  | 201                      | 201                         | 0                        |